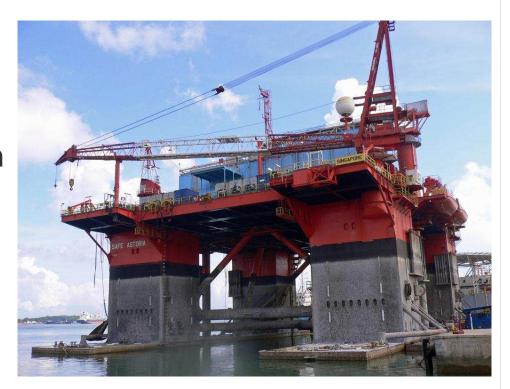

### Safe Caledonia refurbishment and life extension

- Scheduled for seven months yard stay from mid-April 2012
- Fabrication of modules and equipment progressing well
- Rig life to be extended by 20 years
- Cost estimate unchanged at USD 100 million