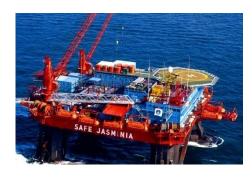

### Safe Caledonia refurbishment and life extension

- Scheduled for seven months yard stay from mid-April 2012
- Fabrication of modules and equipment progressing well
- Rig life to be extended by 20 years
- Cost estimate unchanged at USD 100 million

Accommodation module