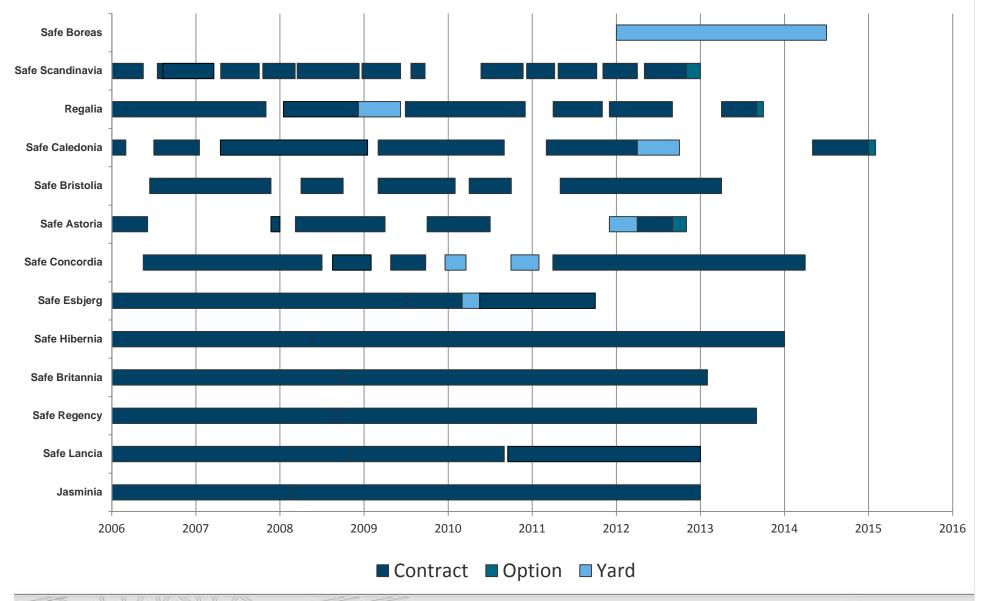

ent of USD 58 million (20 per cent of total yard price) paid upon signing
- Project team established and in place at the yard in Singapore
- Engineering progressing as planned
- To be named Safe Boreas



| Financial status Q4 11 | USDm |
|------------------------|------|
| Book value o.b.        | 0    |
| Book value c.b.        | 58   |
| Capitalised in quarter | 58   |
| Estimated total cost   | 350  |



### Safe Caledonia refurbishment and life extension

- Scheduled for seven months yard stay from mid-April 2012
- Fabrication of modules and equipment progressing well
- Rig life to be extended by 20 years
- Cost estimate unchanged at USD 100 million



Accommodation module



#### Fleet size and utilisation





#### Utilisation rate and charter revenue





#### **Contract status**





## Agenda

- Introduction/finance
- Operations
- Outlook
  - Attachments





### Supply – Prosafe reinforces its leading position

- Prosafe largest player by far
- Three vessels under construction delivery scheduled for 2012 (African Challenger, Master Marine/Yantai) and 2014 (Safe Boreas, Prosafe and Floatel Victory, Floatel International)





#### No. of accommodation semis by regional capabilites





#### Demand - North Sea

- Robust North Sea demand expected for coming three year period
- Driven by increased maintenance activity, modifications and upgrades and redevelopments
  - Commissioning and hookups of new fields only a small part of prospect database
- As usual limited visibility beyond three years

#### **Investment costs fields on stream in Norway**



North Sea demand