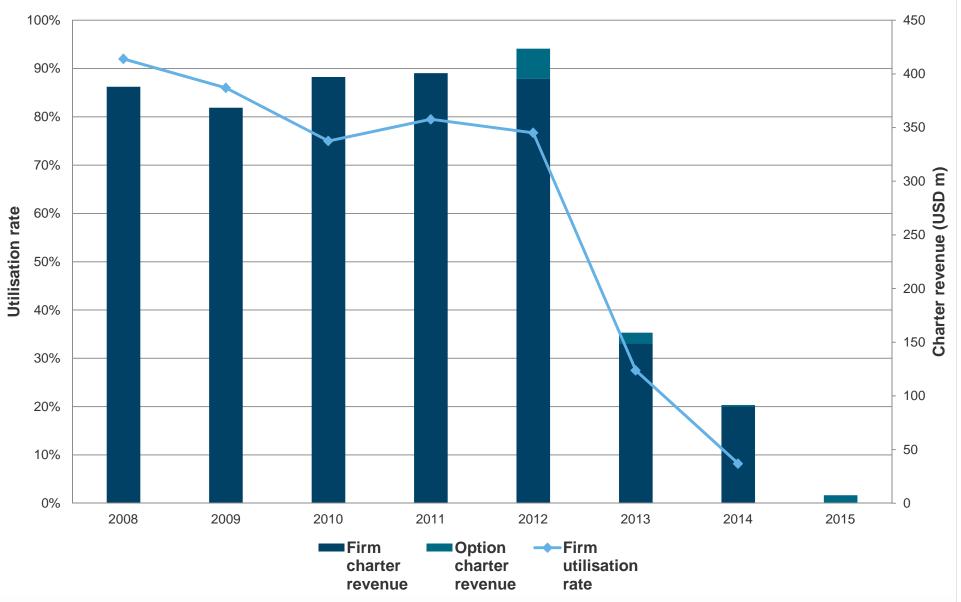

cember 2011
- Initial installment of USD 58 million (20 per cent of total yard price) paid upon signing
- Project team established and in place at the yard in Singapore
- Engineering progressing as planned
- To be named Safe Boreas



| Financial status Q4 11 | USDm |
|------------------------|------|
| Book value o.b.        | 0    |
| Book value c.b.        | 58   |
| Capitalised in quarter | 58   |
| Estimated total cost   | 350  |



### Safe Caledonia refurbishment and life extension

- Scheduled for seven months yard stay from mid-April 2012
- Fabrication of modules and equipment progressing well
- Rig life to be extended by 20 years
- Cost estimate unchanged at USD 100 million



Accommodation module



#### Fleet size and utilisation





#### Utilisation rate and charter revenue





#### **Contract status**





## Agenda

- Introduction/finance
- Operations
- Outlook
  - Attachments





### Supply – Prosafe reinforces its leading position

- Prosafe largest player by far
- Three vessels under construction delivery scheduled for 2012 (African Challenger, Master Marine/Yantai) and 2014 (Safe Boreas, Prosafe and Floatel Victory, Floatel International)





#### No. of accommodation semis by regional capabilites





#### Demand - North Sea

- Robust North Sea demand expected for coming three year period
- Driven by increased maintenance activity, modifications and upgrades and redevelopments
  - Commissioning and hookups of new fields only a small part of prospect database
- As usual limited visibility beyond three years

#### **Investment costs fields on stream in