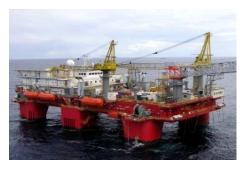

## The world's most advanced and efficient harshenvironment semi-submersible accommodation rig

- Compliant with stringent Norwegian regulations
- Turnkey contract with Jurong Shipyard in Singapore
- GVA 3000E design
- DP3 and 12pt mooring
- Accommodation capacity of 450 persons
- Delivery from yard in Q2 2014
- Total cost estimated at USD 350 million
  - 20/80 payment structure on yard cost (yard cost USD 292 million)
- Options for two more units
  - Valid until December 2012 and June 2013
- Robust long-term market outlook for rigs capable of operating in Norway/North Sea

### New build progress

- Contract with yard signed on
   14 December 2011
- Initial installment of USD 58 million (20 per cent of total yard price) paid upon signing
- Project team established and in place at the yard in Singapore
- Engineering progressing as planned
- To be named Safe Boreas