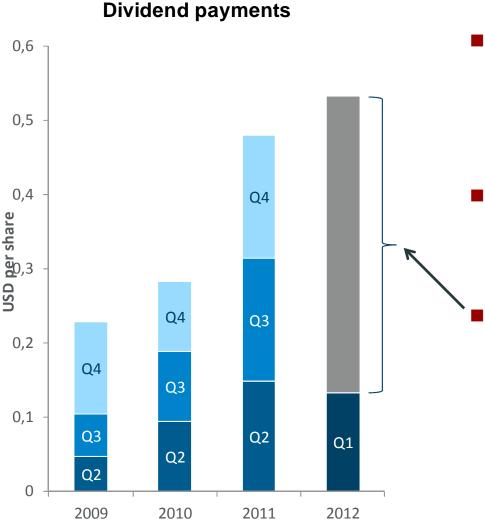

#### Dividend

- An interim dividend equivalent to USD 0.133 per share declared
  - □ In line with policy of paying out up to 75 per cent of previous years' net profit (2011 EPS USD 0.71)
- The shares will trade exdividend on 7 March
- The dividend will be paid in the form of NOK 0.74 per share on 21 March

### Steady growth in dividend

Policy of paying out up to 75 per cent of previous year's net profit in four payments

Steady growth in dividend since 2009

Full payout according to the dividend policy would imply growth for 2012 as well (75 per cent of 2011 EPS)