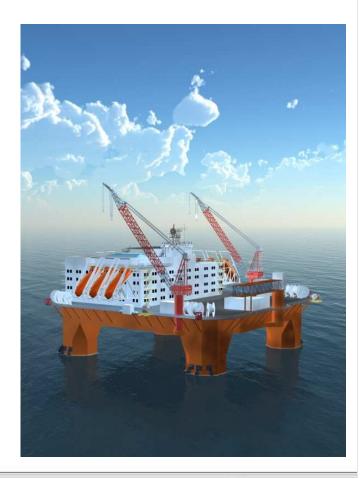

## The world's most advanced and efficient harshenvironment semi-submersible accommodation rig

- Compliant with stringent Norwegian regulations
- Turnkey contract with Jurong Shipyard in Singapore
- GVA 3000E design
- DP3 and 12pt mooring
- Accommodation capacity of 450 persons
- Delivery from yard in Q2 2014
- Total cost estimated at USD 350 million
  - 20/80 payment structure on yard cost (yard cost USD 292 million)
- Options for two more units
  - Valid until December 2012 and June 2013
- Robust long-term market outlook for rigs capable of operating in Norway/North Sea

### New build progress

- Contract with yard signed on
   14 December 2011
- Initial installment of USD 58 million (20 per cent of total yard price) paid upon signing
- Project team established and in place at the yard in Singapore
- Engineering progressing as planned
- To be named Safe Boreas