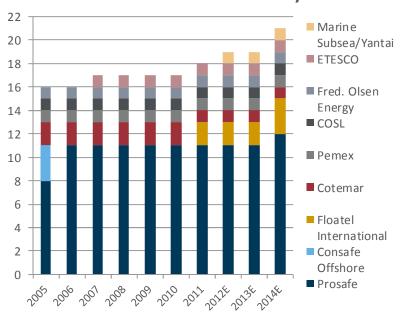

### Supply – Prosafe reinforces its leading position

- Prosafe largest player by far
- Three vessels under construction delivery scheduled for 2012 (African Challenger, Master Marine/Yantai) and 2014 (Safe Boreas, Prosafe and Floatel Victory, Floatel International)