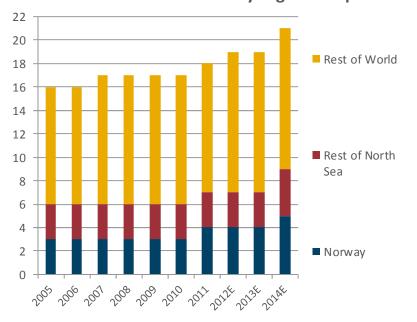

#### **Investment costs fields on stream in Norway**

North Sea demand index\*

<sup>\*</sup> Based on firm contracts, extension options, projects in the tendering phase and prospects for the next 36 months .Index based on number of days in demand