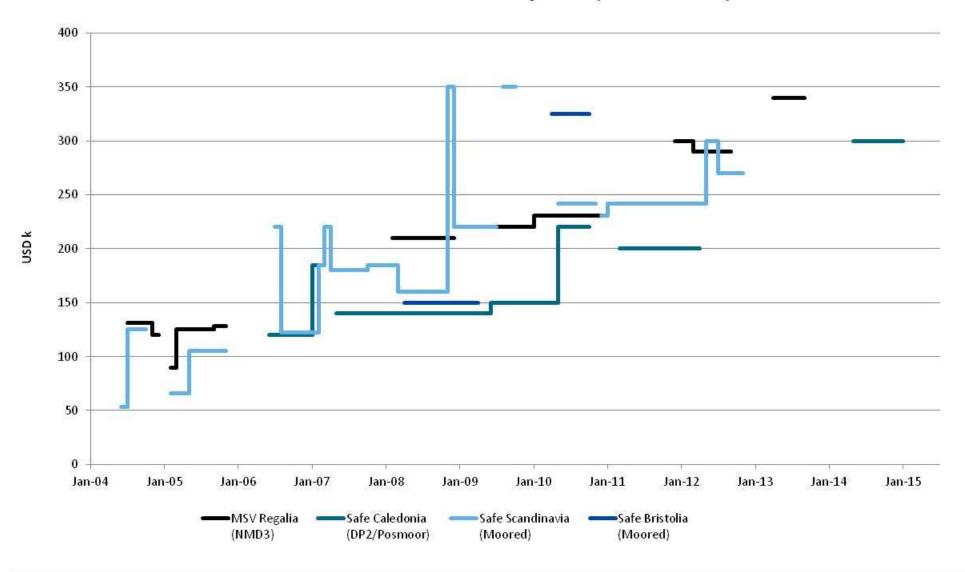

gs are assisting on maintenance and construction projects
- Vital in the efforts of keeping up production at the Cantarell field



 Demand for accommodation semis in Mexico is anticipated to remain stable over the coming years



#### Demand – Brazil

- The demand currently comes from the Campos basin, where safety and maintenance units are assisting in connection with maintenance of FPSOs and fixed installations
- Longer term it is expected that there will be more demand in other basins





### Demand – Rest of world

- Positive development in markets where semisubmersible accommodation rigs traditionally have not been widely used
- Both the Australian and Asian markets appear promising and a number of concrete prospects have been identified





#### North Sea dayrates (time charter)





#### **Gulf of Mexico dayrates (bareboat)**





#### **Rest of World dayrates (time charter)**





### **Summary**

- Leading market position
- High quality and versatile rig fleet
- Good market outlook
- Robust financial position
- High dividend capacity





## Agenda

- Introduction/finance
- Operations
- Outlook





### Income statement

| (Unaudited figures in USD million) | Q4 11  | Q3 11  | Q4 10  | 2011    | 2010    |
|------------------------------------|--------|--------|--------|---------|---------|
|                                    |        |        |        |         |         |
| Operating revenues                 | 121.7  | 131.8  | 75.3   | 449.6   | 442.4   |
| Operating expenses                 | (53.2) | (45.8) | (41.4) | (192.0) | (159.3) |
| EBITDA