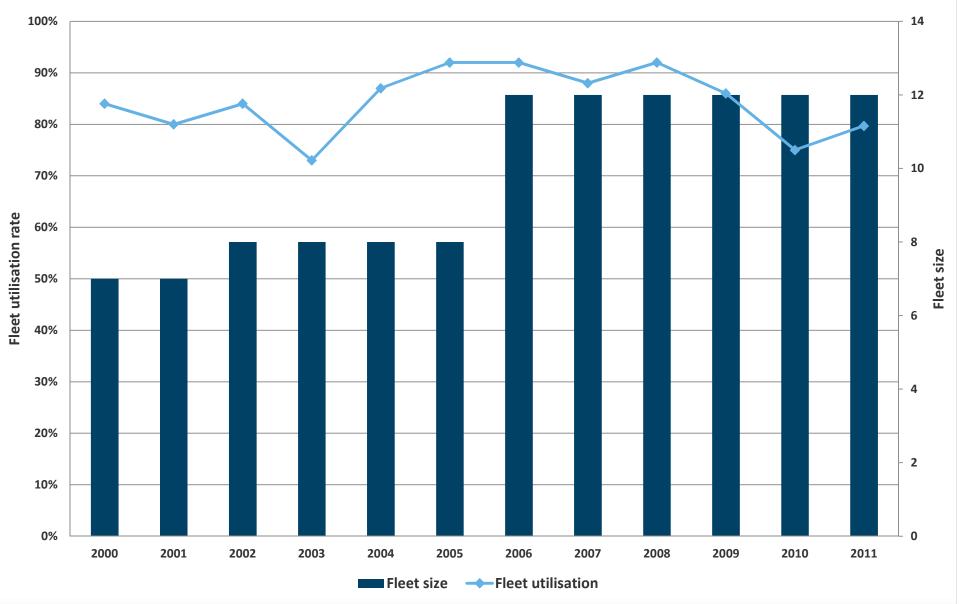

ogress

- Contract with yard signed on
   14 December 2011
- Initial installment of USD 58 million (20 per cent of total yard price) paid upon signing
- Project team established and in place at the yard in Singapore
- Engineering progressing as planned
- To be named Safe Boreas



| Financial status Q4 11 | USDm |
|------------------------|------|
| Book value o.b.        | 0    |
| Book value c.b.        | 58   |
| Capitalised in quarter | 58   |
| Estimated total cost   | 350  |



### Safe Caledonia refurbishment and life extension

- Scheduled for seven months yard stay from mid-April 2012
- Fabrication of modules and equipment progressing well
- Rig life to be extended by 20 years
- Cost estimate unchanged at USD 100 million



Accommodation module



#### Fleet size and utilisation





#### Utilisation rate and charter revenue





#### **Contract status**





## Agenda

- Introduction/finance
- Operations
- Outlook
  - Attachments





### Supply – Prosafe reinforces its leading position

- Prosafe largest player by far
- Three vessels under construction delivery scheduled for 2012 (African Challenger, Master Marine/Yantai) and 2014 (Safe Boreas, Prosafe and Floatel Victory, Floatel International)





#### No. of accommodation semis by regional capabilites





#### Demand - North Sea

- Robust North Sea demand expected for coming three year period
- Driven by increased maintenance activity, modifications and upgrades and redevelopments
  - Commissioning and hookups of new fields only a small part of prospect database
- As usual limited visibility beyond three yea