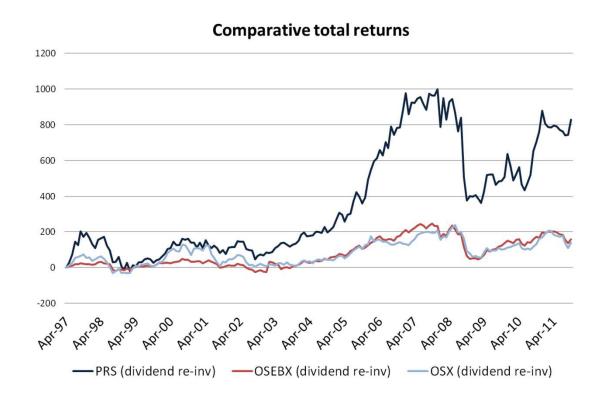

ersatile operations for national and major oil companies
- High cash flow generation, return of capital to shareholders, strong balance sheet and low cost of funding





### Recent developments

- Rig utilisation rate of 80 per cent in Q4
- New build ordered
- NOK 500 million bond issuance completed
- Recent contract awards:
  - Regalia: Contract for Shell at Drauguen on the NCS 150 days commencing April 2013
  - Regalia: Talisman extended the contract at Yme on the NCS
  - Safe Scandinavia: BP exercised options for work on the NCS operating until 1 April 2012
  - Safe Caledonia: BG exercised options for work in the UK North Sea – operating until end March 2012
- A number of prospects identified and several tender processes ongoing



### Growth achieved with a robust financial position



### Growth achieved by:

- Good operating performance
- At all times, a robust financial position
- An efficient financing and tax structure (low cost of funding)
- Returning capital to shareholders (high dividend payouts)

SecuritiesTotal returnAnnual equivalentProsafe SE (dividends re-inv)830%16.6%



#### Dividend

- An interim dividend equivalent to USD 0.133 per share declared
  - □ In line with policy of paying out up to 75 per cent of previous years' net profit (2011 EPS USD 0.71)
- The shares will trade exdividend on 7 March
- The dividend will be paid in the form of NOK 0.74 per share on 21 March





### Steady growth in dividend



Policy of paying out up to 75 per cent of previous year's net profit in four payments

Steady growth in dividend since 2009

Full payout according