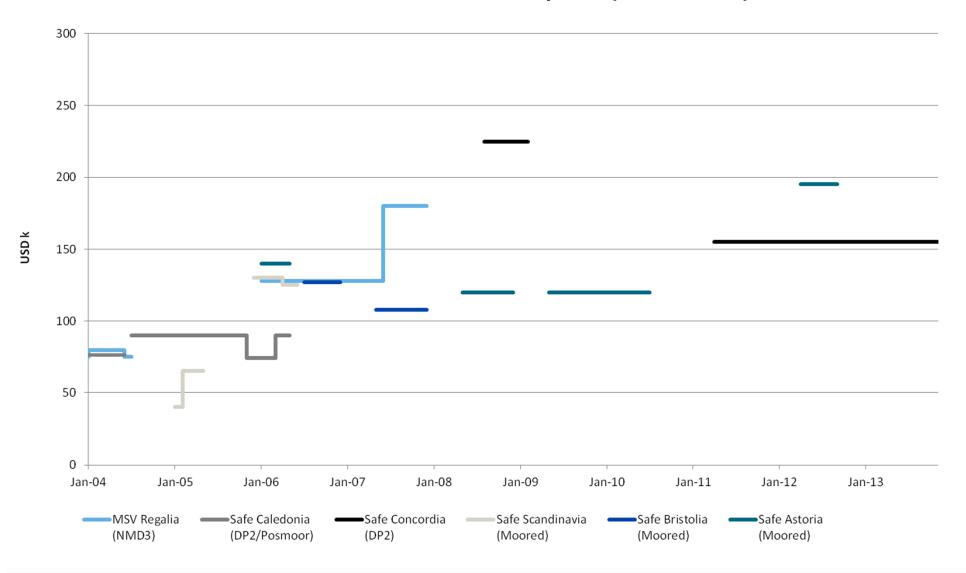

tion at the Cantarell field



 Demand for accommodation semis in Mexico is anticipated to remain stable over the coming years



#### Demand – Brazil

- The demand currently comes from the Campos basin, where safety and maintenance units are assisting in connection with maintenance of FPSOs and fixed installations
- Longer term it is expected that there will be more demand in other basins





### Demand – Rest of world

- Positive development in markets where semisubmersible accommodation rigs traditionally have not been widely used
- Both the Australian and Asian markets appear promising and a number of concrete prospects have been identified





#### North Sea dayrates (time charter)





#### **Gulf of Mexico dayrates (bareboat)**





#### **Rest of World dayrates (time charter)**





### **Summary**

- Leading market position
- High quality and versatile rig fleet
- Good market outlook
- Robust financial position
- High dividend capacity





## Agenda

- Introduction/finance
- Operations
- Outlook





### Income statement

| (Unaudited figures in USD million) | Q4 11  | Q3 11  | Q4 10  | 2011    | 2010    |
|------------------------------------|--------|--------|--------|---------|---------|
|                                    |        |        |        |         |         |
| Operating revenues                 | 121.7  | 131.8  | 75.3   | 449.6   | 442.4   |
| Operating expenses                 | (53.2) | (45.8) | (41.4) | (192.0) | (159.3) |
| EBITDA                             | 68.5   | 86.0   | 33.9   | 257.6   | 283.1   |
| Depreciation