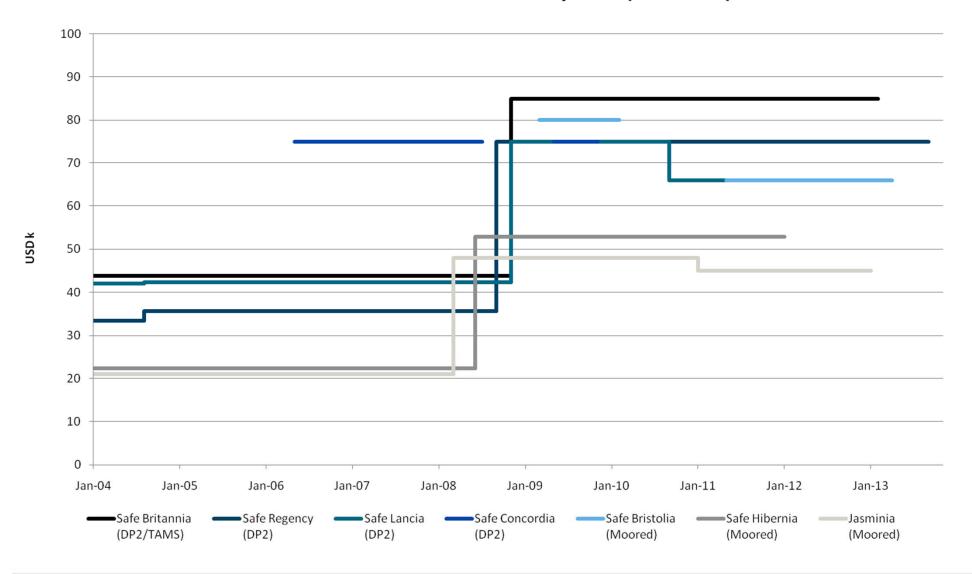

projects
- Vital in the efforts of keeping up production at the Cantarell field



 Demand for accommodation semis in Mexico is anticipated to remain stable over the coming years



#### Demand – Brazil

- The demand currently comes from the Campos basin, where safety and maintenance units are assisting in connection with maintenance of FPSOs and fixed installations
- Longer term it is expected that there will be more demand in other basins





### Demand – Rest of world

- Positive development in markets where semisubmersible accommodation rigs traditionally have not been widely used
- Both the Australian and Asian markets appear promising and a number of concrete prospects have been identified





#### North Sea dayrates (time charter)





#### **Gulf of Mexico dayrates (bareboat)**





#### **Rest of World dayrates (time charter)**





### **Summary**

- Leading market position
- High quality and versatile rig fleet
- Good market outlook
- Robust financial position
- High dividend capacity





## Agenda

- Introduction/finance
- Operations
- Outlook





### Income statement

| (Unaudited figures in USD million) | Q4 11  | Q3 11  | Q4 10  | 2011    | 2010    |
|------------------------------------|--------|--------|--------|---------|---------|
|                                    |        |        |        |         |         |
| Operating revenues                 | 121.7  | 131.8  | 75.3   | 449.6   | 442.4   |
| Operating expenses                 | (53.2) | (45.8) | (41.4) | (192.0) | (159.3) |
| EBITDA                             | 68.5   | 86.0   | 33.9   | 25