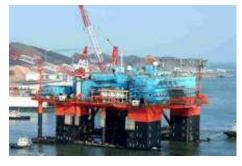

## The world's most advanced and efficient harshenvironment semi-submersible accommodation rig

- Compliant with stringent Norwegian regulations
- Turnkey contract with Jurong Shipyard in Singapore
- GVA 3000E design
- DP3 and 12pt mooring
- Accommodation capacity of 450 persons
- Delivery from yard in Q2 2014
- Total cost estimated at USD 350 million
  - 20/80 payment structure on yard cost (yard cost USD 292 million)
- Options for two more units
  - Valid until December 2012 and June 2013
- Robust long-term market outlook for rigs capable of operating in Norway/North Sea

### New build progress

- Contract with yard signed on
   14 December 2011
- Initial installment of USD 58 million (20 per cent of total yard price) paid upon signing
- Project team established and in place at the yard in Singapore
- Engineering progressing as planned
- To be named Safe Boreas