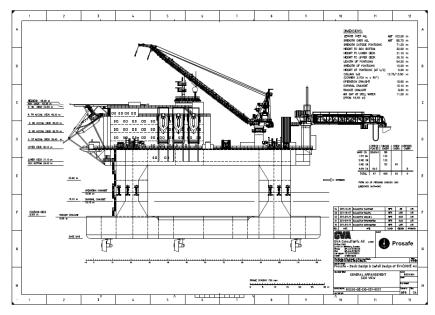

## The world's most advanced and efficient harshenvironment semi-submersible accommodation rig

- Compliant with stringent Norwegian regulations
- Turnkey contract with Jurong Shipyard in Singapore
- GVA 3000E design
- DP3 and 12pt mooring
- Accommodation capacity of 450 persons
- Delivery from yard in Q2 2014
- Total cost estimated at USD 350 million
  - 20/80 payment structure on yard cost (yard cost USD 292 million)
- Options for two more units
  - Valid until December 2012 and June 2013
- Robust long-term market outlook for rigs capable of operating in Norway/North Sea

### New build progress

- Contract with yard signed on
   14 December 2011
- Initial installment of USD 58 million (20 per cent of total yard price) paid upon signing
- Project team established and in place at the yard in Singapore
- Engineering progressing as planned
- To be named Safe Boreas

| Financial status Q4 11 | USDm |
|------------------------|------|
| Book value o.b.        | 0    |
| Book value c.b.        | 58   |
| Capitalised in quarter | 58   |
| Estimated total cost   | 350  |