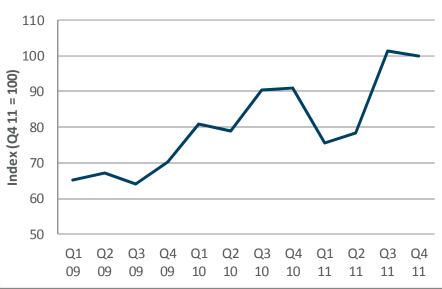

#### Demand - North Sea

- Robust North Sea demand expected for coming three year period
- Driven by increased maintenance activity, modifications and upgrades and redevelopments
  - Commissioning and hookups of new fields only a small part of prospect database
- As usual limited visibility beyond three years

#### **Investment costs fields on stream in Norway**

North Sea demand index\*

<sup>\*</sup> Based on firm contracts, extension options, projects in the tendering phase and prospects for the next 36 months .Index based on number of days in demand