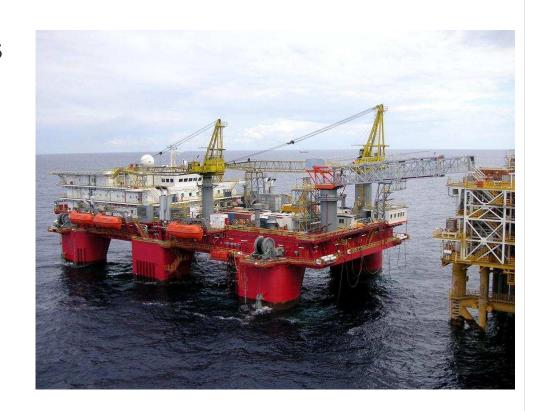

## The world's most advanced and efficient harshenvironment semi-submersible accommodation rig

- Compliant with stringent Norwegian regulations
- Turnkey contract with Jurong Shipyard in Singapore
- GVA 3000E design
- DP3 and 12pt mooring
- Accommodation capacity of 450 persons
- Delivery from yard in Q2 2014
- Total cost estimated at USD 350 million
  - 20/80 payment structure on yard cost (yard cost USD 292 million)
- Options for two more units
  - Valid until December 2012 and June 2013
- Robust long-term market outlook for rigs capable of operating in Norway/North Sea

Accommodation module