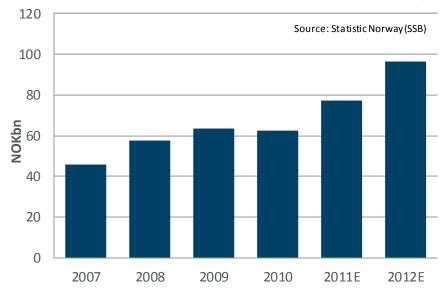

#### Demand – Mexico

- Demand in Mexico has been stable for a number of years
- The rigs are assisting on maintenance and construction projects
- Vital in the efforts of keeping up production at the Cantarell field

 Demand for accommodation semis in Mexico is anticipated to remain stable over the coming years