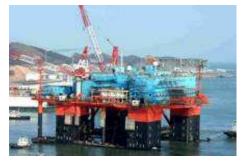

## The world's most advanced and efficient harshenvironment semi-submersible accommodation rig

- Compliant with stringent Norwegian regulations
- Turnkey contract with Jurong Shipyard in Singapore
- GVA 3000E design
- DP3 and 12pt mooring
- Accommodation capacity of 450 persons
- Delivery from yard in Q2 2014
- Total cost estimated at USD 350 million
  - 20/80 payment structure on yard cost (yard cost USD 292 million)
- Options for two more units
  - Valid until December 2012 and June 2013
- Robust long-term market outlook for rigs capable of operating in Norway/North Sea

## New build progress

- Contract with yard signed on 14 December 2011
- Initial installment of USD 58 million (20 per cent of total yard price) paid upon signing
- Project team established and in place at the yard in Singapore
- Engineering progressing as planned
- To be named Safe Boreas