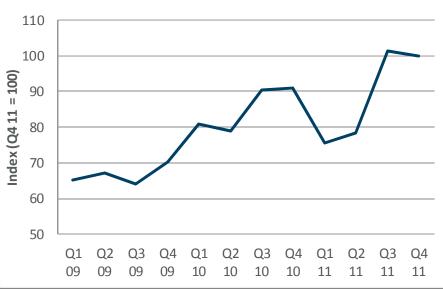

#### Investment costs fields on stream in Norway

North Sea demand index\*

<sup>\*</sup> Based on firm contracts, extension options, projects in the tendering phase and prospects. Index based on number of days in demand

### Demand - North Sea

- Robust North Sea demand expected for coming three year period
- Driven by increased maintenance activity, modifications and upgrades and redevelopments
  - Commissioning and hookups of new fields only a small part of prospect database
- As usual limited visibility beyond three years