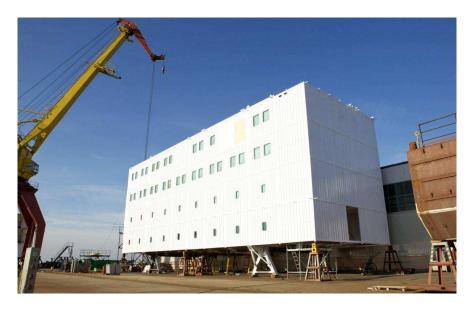

capable of operating in Norway/North Sea





## New build progress

- Contract with yard signed on 14 December 2011
- Initial installment of USD 58 million (20 per cent of total yard price) paid upon signing
- Project team established and in place at the yard in Singapore
- Engineering progressing as planned
- To be named Safe Boreas



| Financial status Q4 11 | USDm |
|------------------------|------|
| Book value o.b.        | 0    |
| Book value c.b.        | 58   |
| Capitalised in quarter | 58   |
| Estimated total cost   | 350  |



### Safe Caledonia refurbishment and life extension

- Scheduled for seven months yard stay from mid-April 2012
- Fabrication of modules and equipment progressing well
- Rig life to be extended by 20 years
- Cost estimate unchanged at USD 100 million



Accommodation module



### Fleet size and utilisation





#### Utilisation rate and charter revenue





#### **Contract status**





## Agenda

- Introduction
- Financial results
- Operations
- Outlook
  - Attachments





## Supply – Prosafe reinforces its leading position

- Prosafe largest player by far
- Three vessels under construction delivery scheduled for 2012 (African Challenger) and 2014 (Safe Boreas and Floatel Victory)





#### No. of accommodation semis by regional capabilites





### Demand - North Sea

- Robust North Sea demand expected for coming three year period
- Driven by increased maintenance activity, modifications and upgrades and redevelopments
  - Commissioning and hookups of new fields only a small part of prospect database
- As usual limited visibility be