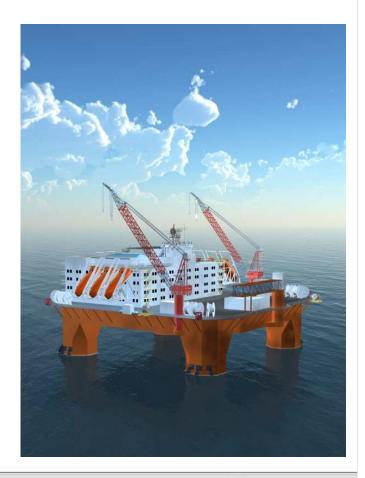

## The world's most advanced and efficient harshenvironment semi-submersible accommodation rig

- Compliant with stringent Norwegian regulations
- Turnkey contract with Jurong Shipyard in Singapore
- GVA 3000E design
- DP3 and 12pt mooring
- Accommodation capacity of 450 persons
- Delivery from yard in Q2 2014
- Total cost estimated at USD 350 million
  - 20/80 payment structure on yard cost (yard cost USD 292 million)
- Options for two more units
  - Valid until December 2012 and June 2013
- Robust long-term market outlook for rigs capable of operating in Norway/North Sea

## New build progress

- Contract with yard signed on 14 December 2011
- Initial installment of USD 58 million (20 per cent of total yard price) paid upon signing
- Project team established and in place at the yard in Singapore
- Engineering progressing as planned
- To be named Safe Boreas