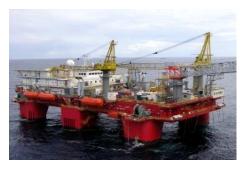

## The world's most advanced and efficient harshenvironment semi-submersible accommodation rig

- Compliant with stringent Norwegian regulations
- Turnkey contract with Jurong Shipyard in Singapore
- GVA 3000E design
- DP3 and 12pt mooring
- Accommodation capacity of 450 persons
- Delivery from yard in Q2 2014
- Total cost estimated at USD 350 million
  - 20/80 payment structure on yard cost (yard cost USD 292 million)
- Options for two more units
  - Valid until December 2012 and June 2013
- Robust long-term market outlook for rigs capable of operating in Norway/North Sea

## New build progress

- Contract with yard signed on 14 December 2011
- Initial installment of USD 58 million (20 per cent of total yard price) paid upon signing
- Project team established and in place at the yard in Singapore
- Engineering progressing as planned
- To be named Safe Boreas

| Financial status Q4 11 | USDm |
|------------------------|------|
| Book value o.b.        | 0    |
| Book value c.b.        | 58   |
| Capitalised in quarter | 58   |
| Estimated total cost   | 350  |