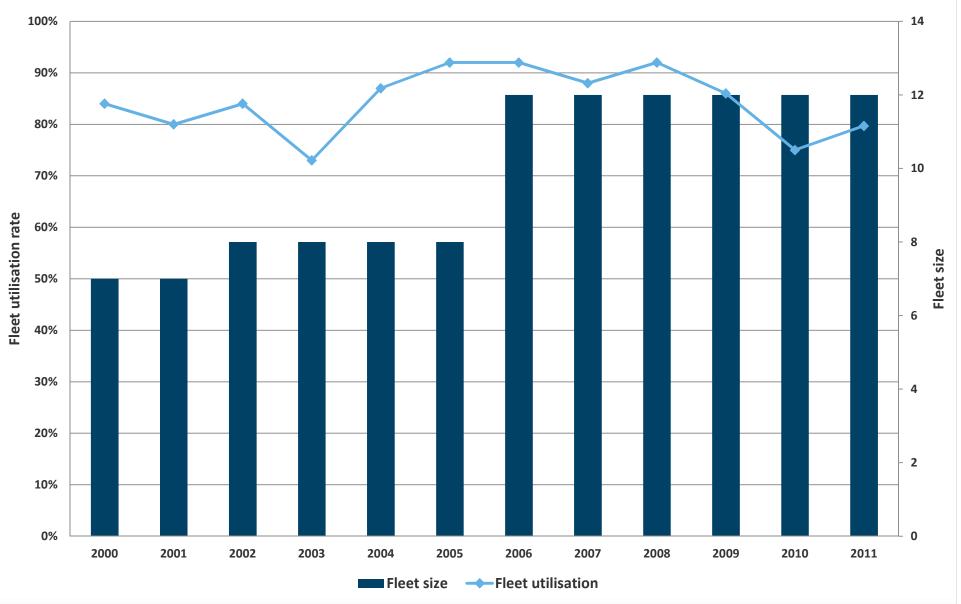

d progress

- Contract with yard signed on 14 December 2011
- Initial installment of USD 58 million (20 per cent of total yard price) paid upon signing
- Project team established and in place at the yard in Singapore
- Engineering progressing as planned
- To be named Safe Boreas



| Financial status Q4 11 | USDm |
|------------------------|------|
| Book value o.b.        | 0    |
| Book value c.b.        | 58   |
| Capitalised in quarter | 58   |
| Estimated total cost   | 350  |



### Safe Caledonia refurbishment and life extension

- Scheduled for seven months yard stay from mid-April 2012
- Fabrication of modules and equipment progressing well
- Rig life to be extended by 20 years
- Cost estimate unchanged at USD 100 million



Accommodation module



### Fleet size and utilisation





#### Utilisation rate and charter revenue





#### **Contract status**





## Agenda

- Introduction
- Financial results
- Operations
- Outlook
  - Attachments





## Supply – Prosafe reinforces its leading position

- Prosafe largest player by far
- Three vessels under construction delivery scheduled for 2012 (African Challenger) and 2014 (Safe Boreas and Floatel Victory)





#### No. of accommodation semis by regional capabilites





### Demand - North Sea

- Robust North Sea demand expected for coming three year period
- Driven by increased maintenance activity, modifications and upgrades and redevelopments
  - Commissioning and hookups of new fields only a small part of prospect database
- As usual limited visibility beyond three years

#### Investment costs fields on stream i