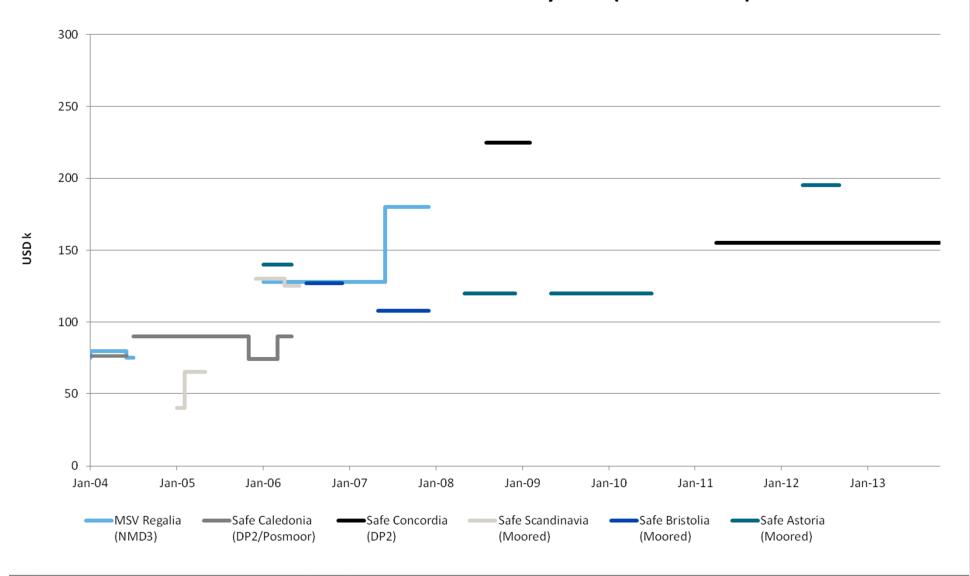

### Fleet size and utilisation

#### Utilisation rate and charter revenue

#### **Contract status**