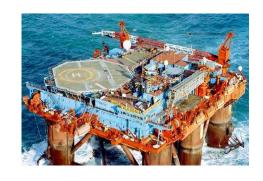

### Safe Caledonia refurbishment and life extension

- Scheduled for seven months yard stay from mid-April 2012
- Fabrication of modules and equipment progressing well
- Rig life to be extended by 20 years
- Cost estimate unchanged at USD 100 million