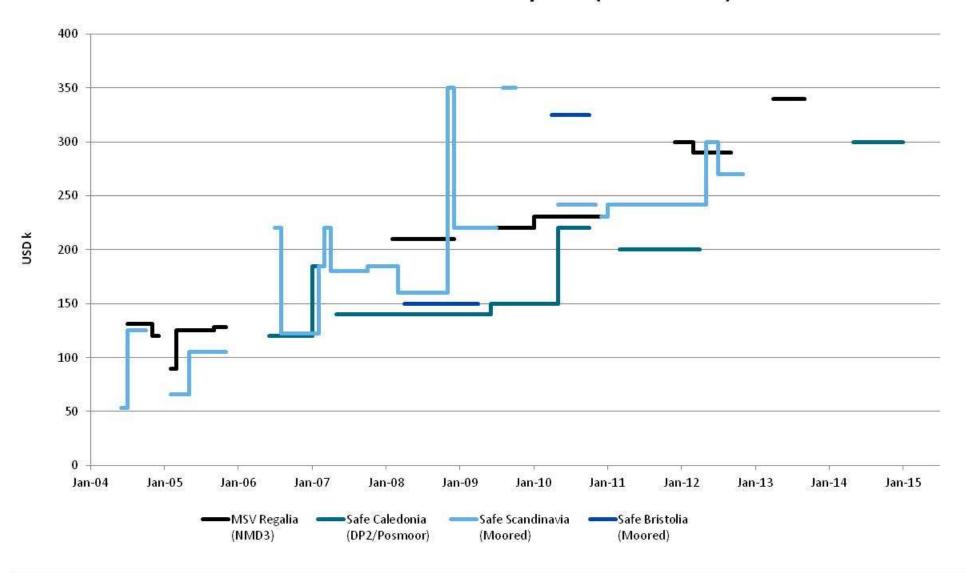

rigs are assisting on maintenance and construction projects
- Vital in the efforts of keeping up production at the Cantarell field



 Demand for accommodation semis in Mexico is anticipated to remain stable over the coming years



### Demand – Brazil

- The demand currently comes from the Campos basin, where safety and maintenance units are assisting in connection with maintenance of FPSOs and fixed installations
- Longer term it is expected that there will be more demand in other basins





### Demand – Rest of world

- Positive development in markets where semisubmersible accommodation rigs traditionally have not been widely used
- Both the Australian and Asian markets appear promising and a number of concrete prospects have been identified





### North Sea dayrates (time charter)





### **Gulf of Mexico dayrates (bareboat)**





### **Rest of World dayrates (time charter)**





## **Summary**

- Leading market position
- High quality and versatile rig fleet
- Good market outlook
- Robust financial position
- High dividend capacity





## Agenda

- Introduction
- Financial results
- Operations
- Outlook





### SHAREHOLDERS AS AT 13.02.2012 No. of shares

| Folketrygdfondet                | 18 317 591  |
|---------------------------------|-------------|
| State Street Bank & Trust (nom) | 15 908 822  |
| Pareto                          | 12 055 818  |
| KAS Dep. Trust (nom)            | 9 675 948   |
| State Street Bank & Trust (nom) | 8 976 749   |
| Fidelity                        | 7 900 000   |
| Clearstream Banking (nom)       | 7 793 282   |
| Goldman Sac