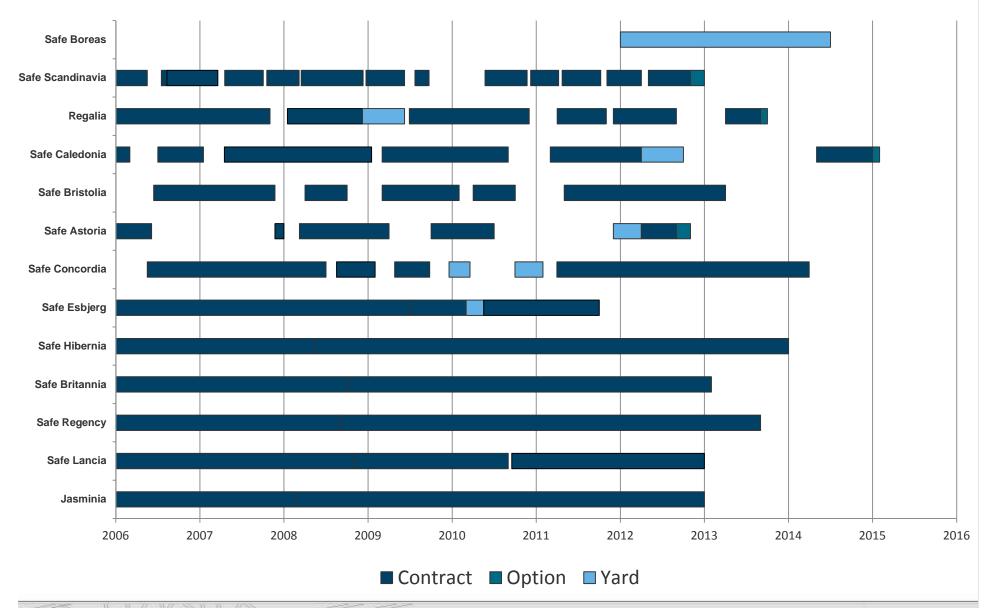

ment of USD 58 million (20 per cent of total yard price) paid upon signing
- Project team established and in place at the yard in Singapore
- Engineering progressing as planned
- To be named Safe Boreas



| Financial status Q4 11 | USDm |
|------------------------|------|
| Book value o.b.        | 0    |
| Book value c.b.        | 58   |
| Capitalised in quarter | 58   |
| Estimated total cost   | 350  |



### Safe Caledonia refurbishment and life extension

- Scheduled for seven months yard stay from mid-April 2012
- Fabrication of modules and equipment progressing well
- Rig life to be extended by 20 years
- Cost estimate unchanged at USD 100 million



Accommodation module



### Fleet size and utilisation





#### Utilisation rate and charter revenue





#### **Contract status**





## Agenda

- Introduction
- Financial results
- Operations
- Outlook
  - Attachments





## Supply – Prosafe reinforces its leading position

- Prosafe largest player by far
- Three vessels under construction delivery scheduled for 2012 (African Challenger) and 2014 (Safe Boreas and Floatel Victory)





#### No. of accommodation semis by regional capabilites





### Demand - North Sea

- Robust North Sea demand expected for coming three year period
- Driven by increased maintenance activity, modifications and upgrades and redevelopments
  - Commissioning and hookups of new fields only a small part of prospect database
- As usual limited visibility beyond three years

#### Investment costs fields on stream in Norway



North Sea demand index\*





<sup>\*</sup> Based on firm contrac