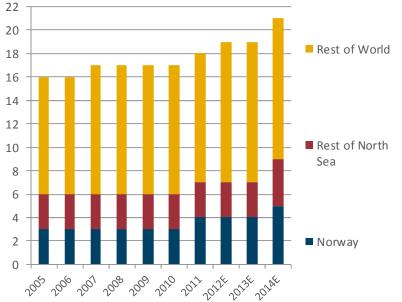

#### No. of accommodation semis by regional capabilites

## Supply – Prosafe reinforces its leading position

- Prosafe largest player by far
- Three vessels under construction delivery scheduled for 2012 (African Challenger) and 2014 (Safe Boreas and Floatel Victory)