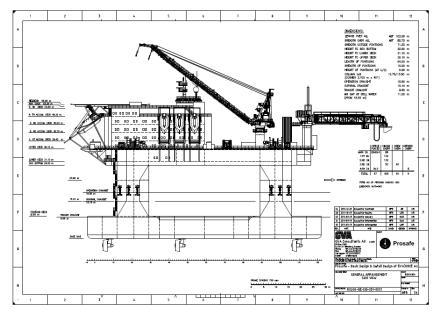

## The world's most advanced and efficient harshenvironment semi-submersible accommodation rig

- Compliant with stringent Norwegian regulations
- Turnkey contract with Jurong Shipyard in Singapore
- GVA 3000E design
- DP3 and 12pt mooring
- Accommodation capacity of 450 persons
- Delivery from yard in Q2 2014
- Total cost estimated at USD 350 million
  - 20/80 payment structure on yard cost (yard cost USD 292 million)
- Options for two more units
  - Valid until December 2012 and June 2013
- Robust long-term market outlook for rigs capable of operating in Norway/North Sea

## New build progress

- Contract with yard signed on 14 December 2011
- Initial installment of USD 58 million (20 per cent of total yard price) paid upon signing
- Project team established and in place at the yard in Singapore
- Engineering progressing as planned
- To be named Safe Boreas