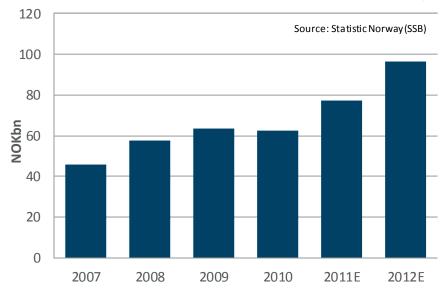

#### Investment costs fields on stream in Norway

North Sea demand index\*

<sup>\*</sup> Based on firm contracts, extension options, projects in the tendering phase and prospects. Index based on number of days in demand