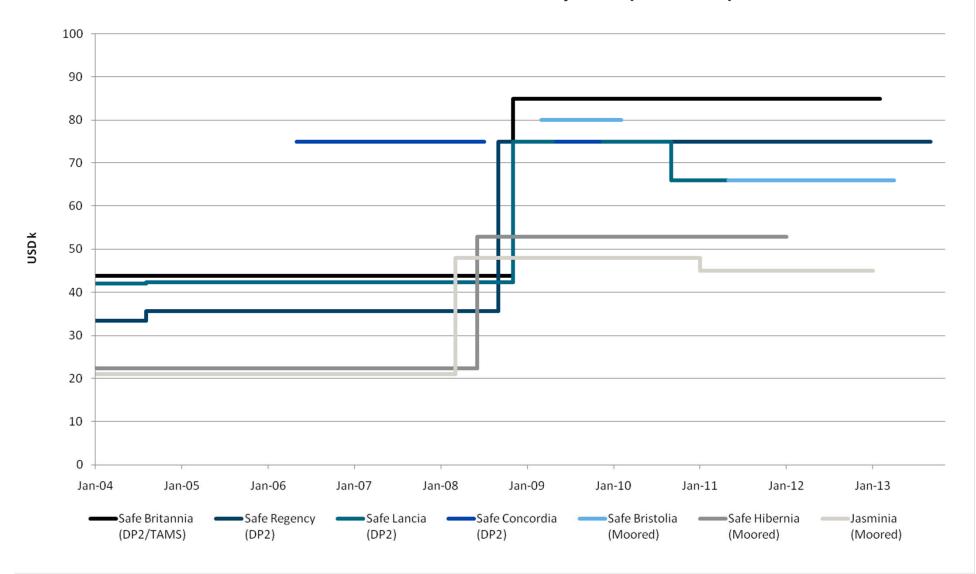

on projects
- Vital in the efforts of keeping up production at the Cantarell field



 Demand for accommodation semis in Mexico is anticipated to remain stable over the coming years



### Demand – Brazil

- The demand currently comes from the Campos basin, where safety and maintenance units are assisting in connection with maintenance of FPSOs and fixed installations
- Longer term it is expected that there will be more demand in other basins





### Demand – Rest of world

- Positive development in markets where semisubmersible accommodation rigs traditionally have not been widely used
- Both the Australian and Asian markets appear promising and a number of concrete prospects have been identified





### North Sea dayrates (time charter)





### **Gulf of Mexico dayrates (bareboat)**





### **Rest of World dayrates (time charter)**





## **Summary**

- Leading market position
- High quality and versatile rig fleet
- Good market outlook
- Robust financial position
- High dividend capacity





## Agenda

- Introduction
- Financial results
- Operations
- Outlook





### SHAREHOLDERS AS AT 13.02.2012 No. of shares

| Folketrygdfondet                | 18 317 591  |
|---------------------------------|-------------|
| State Street Bank & Trust (nom) | 15 908 822  |
| Pareto                          | 12 055 818  |
| KAS Dep. Trust (nom)            | 9 675 948   |
| State Street Bank & Trust (nom) | 8 976 749   |
| Fidelity                        | 7 900 000   |
| Clearstream Banking (nom)       | 7 793 282   |
| Goldman Sachs (nom)             | 7 450 168   |
| Prosafe S