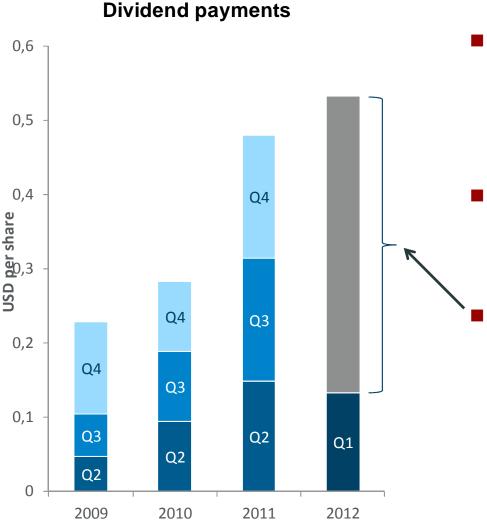

### Dividend

- An interim dividend equivalent to USD 0.133 per share declared
  - □ In line with policy of paying out up to 75 per cent of previous years' net profit (2011 EPS USD 0.71)
- The shares will trade exdividend on 7 March
- The dividend will be paid in the form of NOK 0.74 per share on 21 March

## Steady growth in dividend

Policy of paying out up to 75 per cent of previous year's net profit in four payments

Steady growth in dividend since 2009

Full payout according to the dividend policy would imply growth for 2012 as well (75 per cent of 2011 EPS)