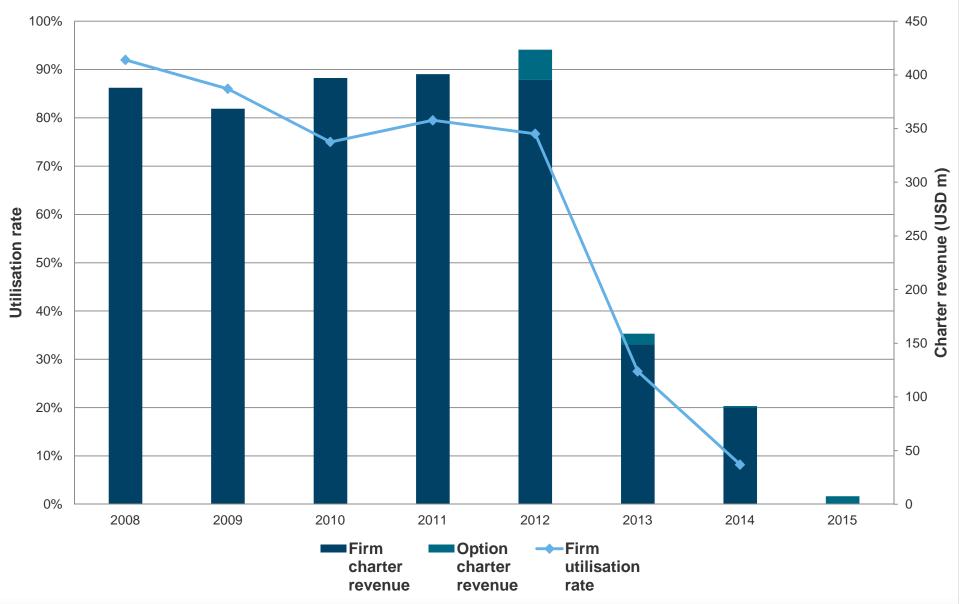

ecember 2011
- Initial installment of USD 58 million (20 per cent of total yard price) paid upon signing
- Project team established and in place at the yard in Singapore
- Engineering progressing as planned
- To be named Safe Boreas



| Financial status Q4 11 | USDm |
|------------------------|------|
| Book value o.b.        | 0    |
| Book value c.b.        | 58   |
| Capitalised in quarter | 58   |
| Estimated total cost   | 350  |



### Safe Caledonia refurbishment and life extension

- Scheduled for seven months yard stay from mid-April 2012
- Fabrication of modules and equipment progressing well
- Rig life to be extended by 20 years
- Cost estimate unchanged at USD 100 million



Accommodation module



### Fleet size and utilisation





#### Utilisation rate and charter revenue





#### **Contract status**





## Agenda

- Introduction
- Financial results
- Operations
- Outlook
  - Attachments





## Supply – Prosafe reinforces its leading position

- Prosafe largest player by far
- Three vessels under construction delivery scheduled for 2012 (African Challenger) and 2014 (Safe Boreas and Floatel Victory)





#### No. of accommodation semis by regional capabilites





### Demand - North Sea

- Robust North Sea demand expected for coming three year period
- Driven by increased maintenance activity, modifications and upgrades and redevelopments
  - Commissioning and hookups of new fields only a small part of prospect database
- As usual limited visibility beyond three years

#### Investment costs fields on stream in Norway



North Sea demand index\*





<sup>