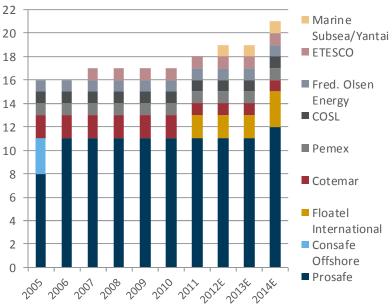

### Fleet size and utilisation

## Supply – Prosafe reinforces its leading position

- Prosafe largest player by far
- Three vessels under construction delivery scheduled for 2012 (African Challenger) and 2014 (Safe Boreas and Floatel Victory)